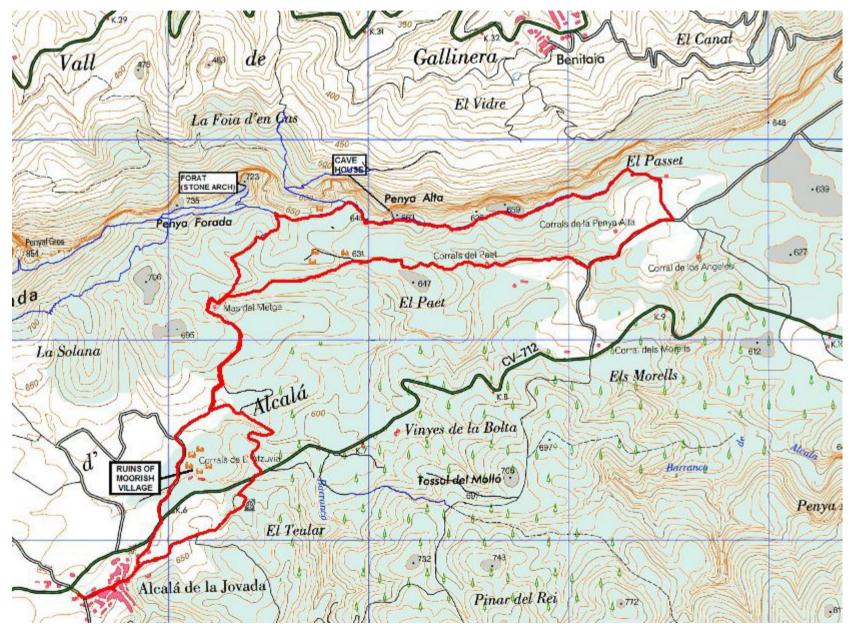

ed past Moor ruined village to main road and turn R (7mins, 0.52km)                                                                                                                                                           | 2hr37mins, 10.2k |  |  |
| First L into village (10.3km) and return the way you came earlier back to the cars (7mins, 0.6km)                                                                                                                                  | 2hr44mins, 10.8k |  |  |
| Walk Recommendations or restrictions None                                                                                                                                                                                          |                  |  |  |

## Route followed is outlined in red