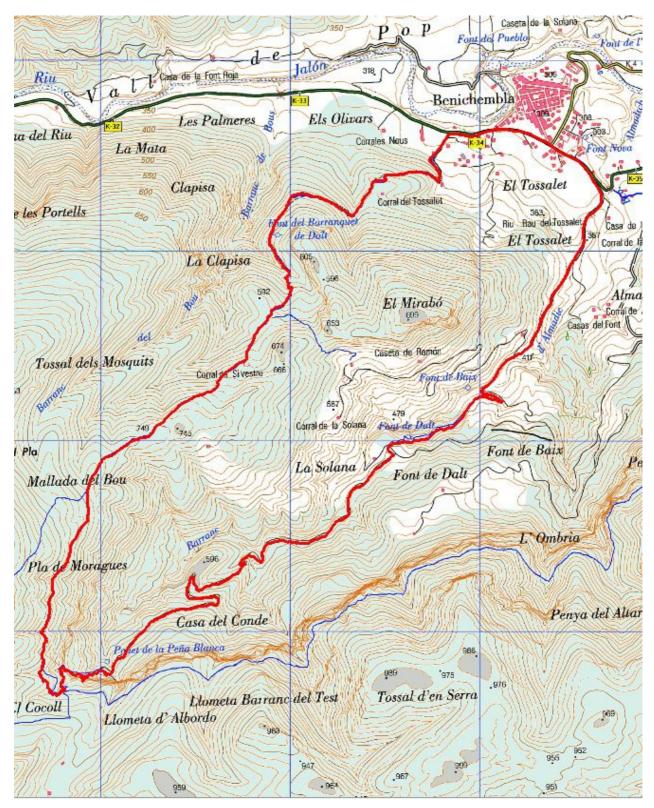

| COSTA BLANCA MOUNTAINWALKERS - WALK DESCRIPTION                                                                                                                                                                                                                                                            |                                                                                                                                                                                           |                                               |
|------------------------------------------------------------------------------------------------------------------------------------------------------------------------------------------------------------------------------------------------------------------------------------------------------------|-------------------------------------------------------------------------------------------------------------------------------------------------------------------------------------------|-----------------------------------------------|
| Visit www.walksinspain.org for more walks descriptions in Spain                                                                                                                                                                                                                                            |                                                                                                                                                                                           |                                               |
| Walk description originally prepared by:-                                                                                                                                                                                                                                                                  | David Harbach, CBMW, Jan 2013                                                                                                                                                             |                                               |
|                                                                                                                                                                                                                                                                                                            |                                                                                                                                                                                           |                                               |
| Last Updated                                                                                                                                                                                                                                                                                               | Nov. 2014                                                                                                                                                                                 |                                               |
|                                                                                                                                                                                                                                                                                                            |                                                                                                                                                                                           |                                               |
| Title of Walk                                                                                                                                                                                                                                                                                              | Barranco d'Almadic valley circuit returning via Barranco<br>del Bou                                                                                                                       |                                               |
| Location of Start                                                                                                                                                                                                                                                                                          | Benigembla                                                                                                                                                                                |                                               |
| Key Statistics for walk - Distance in km                                                                                                                                                                                                                                                                   | 11 km                                                                                                                                                                                     |                                               |
| Key Statistics for walk - Ascent in m                                                                                                                                                                                                                                                                      | 600                                                                                                                                                                                       |                                               |
| Key Statistics for walk - Walking time and<br>total completion time including any stops                                                                                                                                                                                                                    | 3hrs4mins<br>4hrs30mins                                                                                                                                                                   |                                               |
| Key Statistics for walk - Grade (using CBMW system)                                                                                                                                                                                                                                                        | S/B                                                                                                                                                                                       |                                               |
| Grid reference of start point (if known)                                                                                                                                                                                                                                                                   | Lat:- 38.75405, Long: -0.111794                                                                                                                                                           |                                               |
| Directions to Start                                                                                                                                                                                                                                                                                        | Follow the CV720 through Parcent to Benichembla.<br>Park at the Restaurante/Bar Bon Aire on the RHS at<br>the outskirts of the village towards Castell de Castells.                       |                                               |
| Short walk description                                                                                                                                                                                                                                                                                     | Gentle ascent on good tracks and paths (a little<br>awkward underfoot towards end of ascent), traverse<br>back around the mountainside to join a Y/W marked<br>track back to the village. |                                               |
| Full Walk Description                                                                                                                                                                                                                                                                                      |                                                                                                                                                                                           | Elapsed<br>Walking<br>Time/Distance<br>so far |
| From Restaurant/Bar Bon Aire proceed down main road towards Parcent. Go straight on over roundabout and turn R into a road signed Mirabo and marked R/W. (7mins, 0.60km)                                                                                                                                   |                                                                                                                                                                                           | 7mins, 0.60km                                 |
| Continue up road (ignore road joining on RHS km 1.75), over a barranco (km 1.96) and turn sharp R just before the tarmac ends onto a track/path. (19mins, 1.53km)                                                                                                                                          |                                                                                                                                                                                           | 26mins, 2,13km                                |
| Proceed on with the barranco on your RHS, past Font on LHS (km 2.75) and up a path that zig zags up to a track and turn L. (5mins, 0.14km)                                                                                                                                                                 |                                                                                                                                                                                           | 40mins, 2.90km                                |
| After approx. 50m turn R onto another track. Proceed on this track (ignore track joining on RHS km 4.58), past a ruin on RHS (km 4.85) to a Font on the LHS. (37mins, 2.72km)                                                                                                                              |                                                                                                                                                                                           | 1hr17mins, 5.62k                              |
| Continue up track for another 80m and go straight onto a path marked R/W where the track turns to the L. Continue up this path, across a gully (km 6.50) and traverse back on the other side of the valley towards Benigembla. Cross another gully and continue to join a Y/W marked path (42mins, 1.97km) |                                                                                                                                                                                           | 1hr59mins, 7.59k                              |

## **COSTA BLANCA MOUNTAINWALKERS - WALK DESCRIPTION**

2hr57min,10.89k

This Y/W marked track will take you back to Benigembla.

Turn R onto this path, down along the ridge, swing L past some trees on your RHS and down to a ruin on your RHS (km 8.75). Proceed to a signpost and turn L (km9.04). Proceed on down to another signpost (58mins, 3.30km)

Continue down for approx. 100m to a track which takes you back to the main road<br/>where you turn R and back to Bar Bon Aire (7mins, 0.51km)3hr4mins, 11.4k

Walk Recommendations or restrictions None

## Route followed is outlined in red