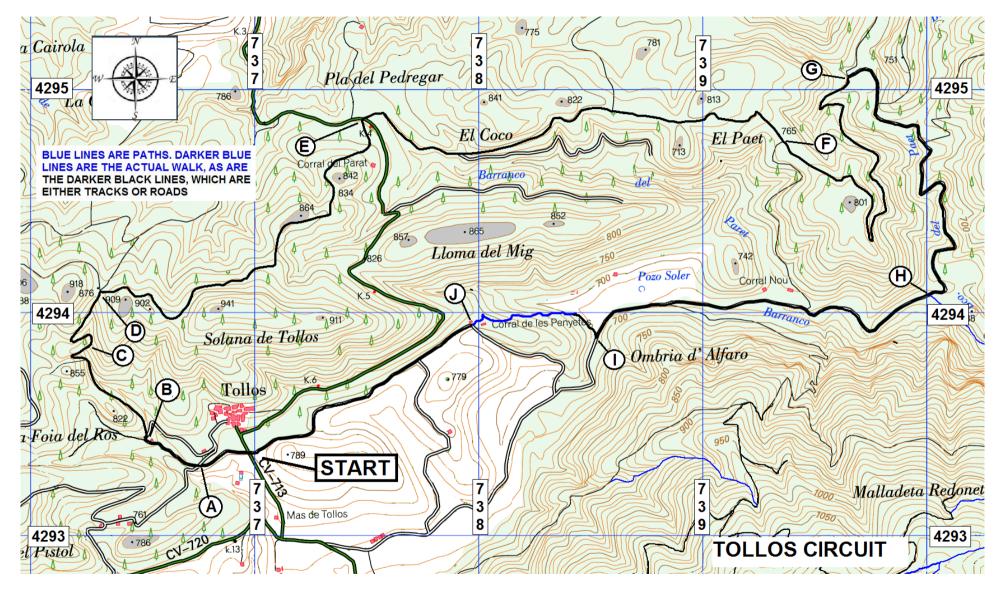

| <b>COSTA BLANCA MOUNTAINWALKERS - WALK DESCRIPTION</b>                                                                                                                                                              |                                                                                                                                                                                                                                                                                      |                                                    |  |  |
|---------------------------------------------------------------------------------------------------------------------------------------------------------------------------------------------------------------------|--------------------------------------------------------------------------------------------------------------------------------------------------------------------------------------------------------------------------------------------------------------------------------------|----------------------------------------------------|--|--|
| Visit <u>www.walksinspain.org</u> fo                                                                                                                                                                                | r more walks descriptions in Spa                                                                                                                                                                                                                                                     | ain                                                |  |  |
| Walk description originally prepared by:-                                                                                                                                                                           | Peter Greig/David Harbach, CBMW, N                                                                                                                                                                                                                                                   | 1ay 2013                                           |  |  |
|                                                                                                                                                                                                                     |                                                                                                                                                                                                                                                                                      |                                                    |  |  |
| Last Updated                                                                                                                                                                                                        | 25 <sup>th</sup> February 2019                                                                                                                                                                                                                                                       |                                                    |  |  |
|                                                                                                                                                                                                                     |                                                                                                                                                                                                                                                                                      |                                                    |  |  |
| Title of Walk                                                                                                                                                                                                       | Tollos circuit<br>Tollos                                                                                                                                                                                                                                                             |                                                    |  |  |
| Location of Start (include name of nearest village/town at start of description)                                                                                                                                    | TOHOS                                                                                                                                                                                                                                                                                |                                                    |  |  |
| Key Statistics for walk - Distance in km                                                                                                                                                                            | 13km                                                                                                                                                                                                                                                                                 |                                                    |  |  |
| Key Statistics for walk - Ascent in m                                                                                                                                                                               | 300                                                                                                                                                                                                                                                                                  |                                                    |  |  |
| Key Statistics for walk - Walking time and<br>total completion time including any stops                                                                                                                             | 3hr 5mins<br>4hrs 15mins                                                                                                                                                                                                                                                             |                                                    |  |  |
| Key Statistics for walk - Grade (using CBMW system)                                                                                                                                                                 | M/A                                                                                                                                                                                                                                                                                  |                                                    |  |  |
| Grid reference of start point (if known)                                                                                                                                                                            | Lat:- 38.756326, Long:0.274744                                                                                                                                                                                                                                                       |                                                    |  |  |
| Directions to Start                                                                                                                                                                                                 | Tollos. Take the CV720 through Castell de Castells and<br>past Famorca, Facheca and soon afterwards there is a<br>turn to the right to the village of Tollos. Take this and<br>just before reaching the village park on the right in the<br>car park behind a small recreation area. |                                                    |  |  |
| Short walk description                                                                                                                                                                                              | Varied walk almost all on forestry tra<br>riverbed stretch and one mozarabic                                                                                                                                                                                                         |                                                    |  |  |
| Full Walk Description                                                                                                                                                                                               |                                                                                                                                                                                                                                                                                      | Elapsed<br>Walking<br>Time/Distance<br>so faTurn L |  |  |
| Turn L out of the recreation area and, after approx. 40m, turn R into a country road and proceed to a fork. (A) Bear R and up. (You will see Font Vella down to your L as you climb.) [4 min/0.27km]                |                                                                                                                                                                                                                                                                                      | 3mins, 0.27km                                      |  |  |
| Continue up and pass a stone "corral" with a metal door, ignoring paths joining from L. Just beyond the corral at a crossroads go straight ahead and up ( track with timber BTT post on corner). (B) [5 min/0.28km] |                                                                                                                                                                                                                                                                                      | 9mins, 0.55km                                      |  |  |
| After 6 mins bear R on track thru the pines and up (C) to a crosstracks (D) [16 mins/0.98km]                                                                                                                        |                                                                                                                                                                                                                                                                                      | 25mins, 1.53km                                     |  |  |
| Turn R at this crosstracks and continue down to the across this road. (E) [30 mins/1.91km]                                                                                                                          | main road (at Km 4). Go straight on                                                                                                                                                                                                                                                  | 55mins, 3.44km                                     |  |  |
| Stay on this track for the next half an hour or so, ig                                                                                                                                                              | noring all tracks off to the L & R.                                                                                                                                                                                                                                                  |                                                    |  |  |

## **COSTA BLANCA MOUNTAINWALKERS - WALK DESCRIPTION**

| (Just after a major junction, look L for a view of Masia Capaimona.) The track descends<br>to a junction (with another BTT post) but keep straight on and up. (F) [34 mins/2.1km]1hr 29mins,<br>5.54kmThe track now climbs and then descends steeply, zig-zagging down to the floor of the<br>barranca, with views of the mouth of the Barranca Malafi, which you will pass later. As<br>the track levels out and before it rises again, turn off R. (G) [20 mins/1.9km] (Note: if<br>you go straight on at this point you reach Font Paet picnic area after about 200m.)1hr49min,7.45kmFollow the track as it goes along the valley bottom criss-crossing the dry stream bed<br>until it joins up with a path from Barranca Malafi (H) [28 mins/1.67km]2hr17min,9.12kmBear L to take the wide track heading roughly westwards which is marked Y/W for nearly<br>30 minutes. Look for a finger post signed "Tollos 2km" and "Benimassot 4km" and turn<br>R here. (I) [28 mins/1.75km]2hr45min,10.87kAfter only 3 or 4 minutes there is a marked path off to the L (just before a chain across<br>the track). Take this mozarabic path upwards to a finca and parking area (at the site of<br>an old quarry). (J) [14 mins/1km]3hr5min,12.88kmCross the flat area to join a tarmac road, ignoring all turns, to return to the start at the<br>T-junction. [18 mins/1.1km]None |                                                                                                                                                                                |                 |                 |
|------------------------------------------------------------------------------------------------------------------------------------------------------------------------------------------------------------------------------------------------------------------------------------------------------------------------------------------------------------------------------------------------------------------------------------------------------------------------------------------------------------------------------------------------------------------------------------------------------------------------------------------------------------------------------------------------------------------------------------------------------------------------------------------------------------------------------------------------------------------------------------------------------------------------------------------------------------------------------------------------------------------------------------------------------------------------------------------------------------------------------------------------------------------------------------------------------------------------------------------------------------------------------------------------------------------------------------------------------------------------------|--------------------------------------------------------------------------------------------------------------------------------------------------------------------------------|-----------------|-----------------|
| The track now climbs and then descends steeply, zig-zagging down to the floor of the<br>barranca, with views of the mouth of the Barranca Malafi, which you will pass later. As<br>the track levels out and before it rises again, turn off R. (G) [20 mins/1.9km] (Note: if<br>you go straight on at this point you reach Font Paet picnic area after about 200m.)1hr49min,7.45kmFollow the track as it goes along the valley bottom criss-crossing the dry stream bed<br>until it joins up with a path from Barranca Malafi (H) [28 mins/1.67km]2hr17min,9.12kmBear L to take the wide track heading roughly westwards which is marked Y/W for nearly<br>30 minutes. Look for a finger post signed "Tollos 2km" and "Benimassot 4km" and turn<br>R here. (I) [28 mins/1.75km]2hr45min,10.87kAfter only 3 or 4 minutes there is a marked path off to the L (just before a chain across<br>the track). Take this mozarabic path upwards to a finca and parking area (at the site of<br>an old quarry). (J) [14 mins/1km]3hr5min,12.88kmCross the flat area to join a tarmac road, ignoring all turns, to return to the start at the<br>T-junction. [18 mins/1.1km]3hr5min,12.88km                                                                                                                                                                                            | (Just after a major junction, look L for a view of Masia Capaimona.) The track descends to a junction (with another BTT post) but keep straight on and up. (F) [34 mins/2.1km] |                 | •               |
| <ul> <li>barranca, with views of the mouth of the Barranca Malafi, which you will pass later. As the track levels out and before it rises again, turn off R. (G) [20 mins/1.9km] (Note: if you go straight on at this point you reach Font Paet picnic area after about 200m.)</li> <li>Follow the track as it goes along the valley bottom criss-crossing the dry stream bed until it joins up with a path from Barranca Malafi (H) [28 mins/1.67km]</li> <li>Bear L to take the wide track heading roughly westwards which is marked Y/W for nearly 30 minutes. Look for a finger post signed "Tollos 2km" and "Benimassot 4km" and turn R here. (I) [28 mins/1.75km]</li> <li>After only 3 or 4 minutes there is a marked path off to the L (just before a chain across the track). Take this mozarabic path upwards to a finca and parking area (at the site of an old quarry). (J) [14 mins/1km]</li> <li>Cross the flat area to join a tarmac road, ignoring all turns, to return to the start at the T-junction. [18 mins/1.1km]</li> </ul>                                                                                                                                                                                                                                                                                                                           |                                                                                                                                                                                |                 |                 |
| the track levels out and before it rises again, turn off R. (G) [20 mins/1.9km] (Note: if<br>you go straight on at this point you reach Font Paet picnic area after about 200m.)1hr49min,7.45kmFollow the track as it goes along the valley bottom criss-crossing the dry stream bed<br>until it joins up with a path from Barranca Malafi (H) [28 mins/1.67km]2hr17min,9.12kmBear L to take the wide track heading roughly westwards which is marked Y/W for nearly<br>30 minutes. Look for a finger post signed "Tollos 2km" and "Benimassot 4km" and turn<br>R here. (I) [28 mins/1.75km]2hr45min,10.87kAfter only 3 or 4 minutes there is a marked path off to the L (just before a chain across<br>the track). Take this mozarabic path upwards to a finca and parking area (at the site of<br>an old quarry). (J) [14 mins/1km]3hr5min,12.88kmCross the flat area to join a tarmac road, ignoring all turns, to return to the start at the<br>T-junction. [18 mins/1.1km]3hr5min,12.88km                                                                                                                                                                                                                                                                                                                                                                               |                                                                                                                                                                                |                 |                 |
| <ul> <li>until it joins up with a path from Barranca Malafi (H) [28 mins/1.67km]</li> <li>Bear L to take the wide track heading roughly westwards which is marked Y/W for nearly 30 minutes. Look for a finger post signed "Tollos 2km" and "Benimassot 4km" and turn R here. (I) [28 mins/1.75km]</li> <li>After only 3 or 4 minutes there is a marked path off to the L (just before a chain across the track). Take this mozarabic path upwards to a finca and parking area (at the site of an old quarry). (J) [14 mins/1km]</li> <li>Cross the flat area to join a tarmac road, ignoring all turns, to return to the start at the T-junction. [18 mins/1.1km]</li> </ul>                                                                                                                                                                                                                                                                                                                                                                                                                                                                                                                                                                                                                                                                                                | the track levels out and before it rises again, turn off R. (G) [20 mins/1.9km] (Note: if 1hr49min,7.45kn                                                                      |                 |                 |
| 30 minutes. Look for a finger post signed "Tollos 2km" and "Benimassot 4km" and turn<br>R here. (I) [28 mins/1.75km]2hr45min,10.87kAfter only 3 or 4 minutes there is a marked path off to the L (just before a chain across<br>the track). Take this mozarabic path upwards to a finca and parking area (at the site of<br>an old quarry). (J) [14 mins/1km]2hr45min,10.87kCross the flat area to join a tarmac road, ignoring all turns, to return to the start at the<br>T-junction. [18 mins/1.1km]3hr5min,12.88km                                                                                                                                                                                                                                                                                                                                                                                                                                                                                                                                                                                                                                                                                                                                                                                                                                                       |                                                                                                                                                                                | 2hr17min,9.12km |                 |
| the track). Take this mozarabic path upwards to a finca and parking area (at the site of<br>an old quarry). (J) [14 mins/1km]Cross the flat area to join a tarmac road, ignoring all turns, to return to the start at the<br>T-junction. [18 mins/1.1km]                                                                                                                                                                                                                                                                                                                                                                                                                                                                                                                                                                                                                                                                                                                                                                                                                                                                                                                                                                                                                                                                                                                     | 30 minutes. Look for a finger post signed "Tollos 2km" and "Benimassot 4km" and turn                                                                                           |                 | 2hr45min,10.87k |
| T-junction. [18 mins/1.1km]                                                                                                                                                                                                                                                                                                                                                                                                                                                                                                                                                                                                                                                                                                                                                                                                                                                                                                                                                                                                                                                                                                                                                                                                                                                                                                                                                  | the track). Take this mozarabic path upwards to a fi                                                                                                                           |                 |                 |
| Walk Recommendations or restrictions None                                                                                                                                                                                                                                                                                                                                                                                                                                                                                                                                                                                                                                                                                                                                                                                                                                                                                                                                                                                                                                                                                                                                                                                                                                                                                                                                    |                                                                                                                                                                                |                 | 3hr5min,12.88km |
|                                                                                                                                                                                                                                                                                                                                                                                                                                                                                                                                                                                                                                                                                                                                                                                                                                                                                                                                                                                                                                                                                                                                                                                                                                                                                                                                                                              | Walk Recommendations or restrictions                                                                                                                                           | None            |                 |

## **Route followed**