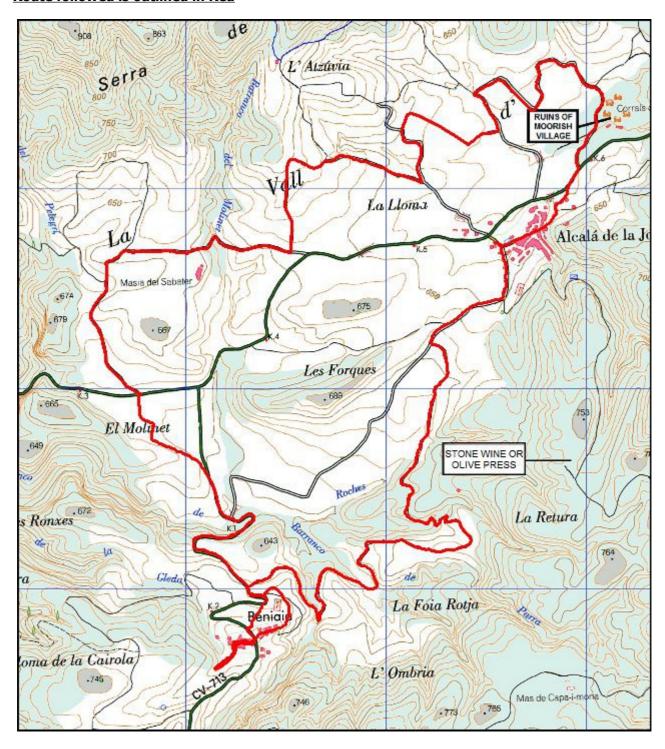

| COSTA BLANCA MOUNTAINWALKERS - WALK DESCRIPTION                                                                                                                                                 |                                                                                                                                                                                                                                                               |                                               |
|-------------------------------------------------------------------------------------------------------------------------------------------------------------------------------------------------|---------------------------------------------------------------------------------------------------------------------------------------------------------------------------------------------------------------------------------------------------------------|-----------------------------------------------|
| Visit www.walksinspain.org fo                                                                                                                                                                   | r more walks descriptions in Spa                                                                                                                                                                                                                              | ain                                           |
| Walk description originally prepared by:-                                                                                                                                                       | David Harbach                                                                                                                                                                                                                                                 |                                               |
|                                                                                                                                                                                                 |                                                                                                                                                                                                                                                               |                                               |
| Last Updated                                                                                                                                                                                    | Nov 2019                                                                                                                                                                                                                                                      |                                               |
|                                                                                                                                                                                                 |                                                                                                                                                                                                                                                               |                                               |
| Title of Walk                                                                                                                                                                                   | Els Despoblats Moriscos                                                                                                                                                                                                                                       |                                               |
| Location of Start (include name of nearest village/town at start of description)                                                                                                                | Alcala de la Jovada                                                                                                                                                                                                                                           |                                               |
| Key Statistics for walk - Distance in km                                                                                                                                                        | 14 (Shortened walk 9.5km – see Full Walk Description for turn back point)                                                                                                                                                                                     |                                               |
| Key Statistics for walk - Ascent in m                                                                                                                                                           | 370                                                                                                                                                                                                                                                           |                                               |
| Key Statistics for walk - Walking time and total completion time including any stops                                                                                                            | 3hrs<br>4hrs                                                                                                                                                                                                                                                  |                                               |
| Key Statistics for walk - Grade (using CBMW system)                                                                                                                                             | MS/A                                                                                                                                                                                                                                                          |                                               |
|                                                                                                                                                                                                 | Lat Lama . 20 704202 0 254027                                                                                                                                                                                                                                 |                                               |
| Grid reference of start point (if known)                                                                                                                                                        | Lat., Long.:- 38.794283,-0.254037                                                                                                                                                                                                                             |                                               |
| Directions to Start                                                                                                                                                                             | From the Orba to Pego road near Pego take the CV712 signed to Vall d'Ebo. Continue past Vall d'Ebo to Alcala de la Jovada and park on edge of village near the swimming pool.                                                                                 |                                               |
|                                                                                                                                                                                                 |                                                                                                                                                                                                                                                               |                                               |
| Short walk description                                                                                                                                                                          | This is the perfect walk for walkers wishing to remain<br>on good surfaces. The walk is entirely on country<br>roads so is perfect for those wishing to look around at<br>the wonderful scenery and the many places of interest<br>in the high Alcala valley. |                                               |
|                                                                                                                                                                                                 |                                                                                                                                                                                                                                                               |                                               |
| Full Walk Description                                                                                                                                                                           |                                                                                                                                                                                                                                                               | Elapsed<br>Walking<br>Time/Distance<br>so far |
| Walk into village centre past Piscina Bar on LHS, go R then L and straight on past the lavadero on your LHS and turn L at the next junction and continue down to the main road. (6mins, 0.52km) |                                                                                                                                                                                                                                                               | 6mins, 0.52km                                 |
| Turn R and after 120m go first L into Cami A2 and down to the ruins of a Morisco village. (worth a good look around) (5mins, 0.42km)                                                            |                                                                                                                                                                                                                                                               | 11mins, 0.94km                                |
| Ignore road on RHS after 180m and tracks on RHS (km1.45 and 1.49) and continue to junction where you swing L. (Cami A3 goes R here) (14mins, 1.19km)                                            |                                                                                                                                                                                                                                                               | 25mins, 2.13km                                |
| Turn first R (3mins, 0.23km)                                                                                                                                                                    |                                                                                                                                                                                                                                                               | 28mins, 2.36km                                |
|                                                                                                                                                                                                 |                                                                                                                                                                                                                                                               |                                               |

## **Route followed is outlined in Red**