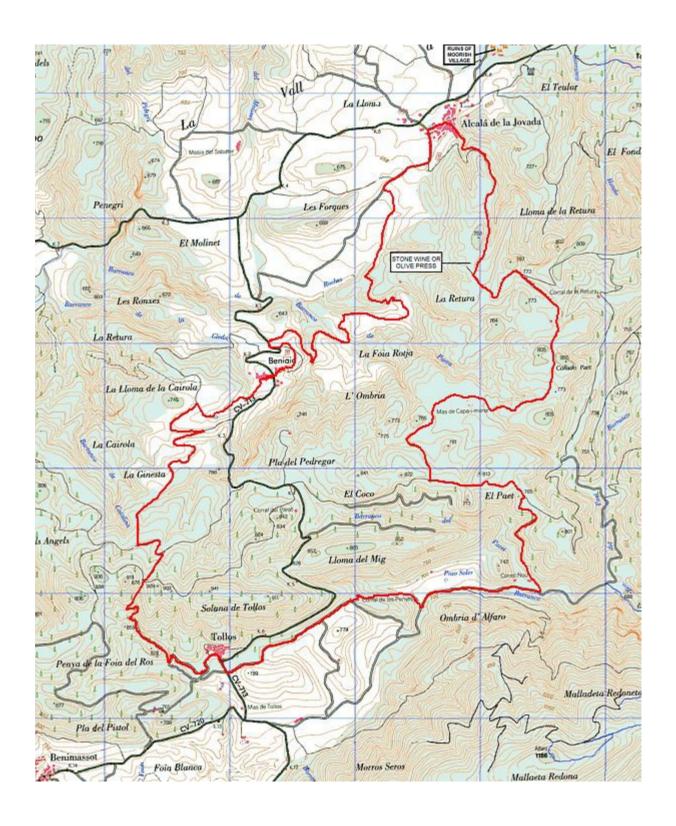

| None                                  |                          |

## Route followed is outlined in red