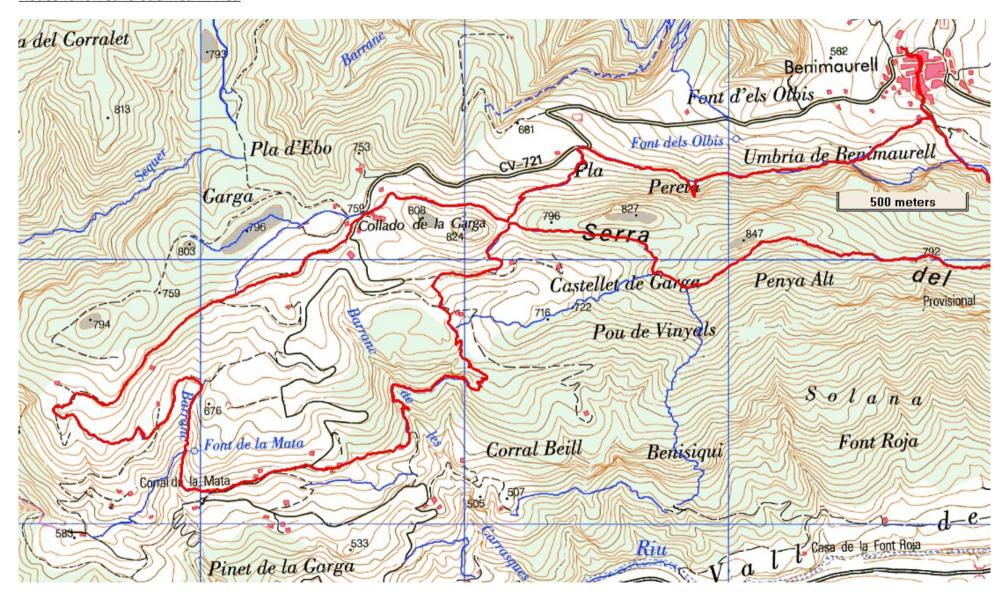

Les Rogetes (old Bar Oasis)

**Short walk description** A very pleasant walk with an interesting ridge section.

Some stunning scenery

Full Walk Description Elapsed

Walking Time/Distance

so far

With the exception of one short section towards the end of the walk the route is Y/W marked throughout.

Turn L out of the car park then after 40m take first R into the village. Go round to the R and on into the church square. Leave the square from the far RH corner, take the second L into Carrier Del Princep over a cross roads and L at the end. After about 20m go R onto a concrete surfaced track that takes you out of the village. (4mins, 0.24km)

4mins, 0.24km

Ignore the path that joins on the RHS signed "De Garga" and a track that joins on the LHS a few metres on and continue up the track to where it turns to the R. Leave the track here by going straight on onto a path. (5mins, 0.33km)

9mins, 0.57km

Continue on this path to the ridge. (24mins,0.92 km)

33mins, 1.49km

Turn R, signed "Collado De Garga" and follow the ridge to a crossing of paths with a sign post (at time of writing). (56mins,2.58km)

1hr29min,4.07km

Turn L signed "Font de la Carrasca" onto path (which becomes a little used track after about 200m) down to a wider track and turn R. (8mins, 0.33km)

1hr37min,4.40km

## **COSTA BLANCA MOUNTAINWALKERS - WALK DESCRIPTION**

After 180m with wire fence on LHS side turn L onto path by the side of the wire fence. Continue to a track and turn L. Within 50m turn R before ruin onto a path that soon becomes a mozarabic path. (7mins, 0.39km) 1h44rmin,4.79km Proceed past a font down to part concrete surfaced track and turn R. (27mins, 1.21km) 2hr11min, 6km After a few metres the surfacing ends. Continue to a building. Turn R in front of the building then L around the building on a path. Continue on this path to a concrete surfaced track with 1 house on the R then 2 on the L. Continue on this track to a road. 2hr20min,6.44km (9mins, 0.44km) Go L down this road, past a house named El Niu De Garga on your RHS and continue to a path on your RHS signed "Font de la Mata 300m and Coll de Garga 3.3km". (5mins, 0.41km) 2hr25min,6.85km Take this path and continue past Font on your LHS and ignore path joining from LHS. Path becomes concrete surfaced (km7.35) and joins a track (13mins, 0.58km) 2hr38min,7.43km Turn L onto this track. Ignore tracks that join and continue to a building. Good place for lunch) (4mins, 0.35km) 2hr42min,7.78km Turn R in front of this building then after 50m turn L onto a path. Continue on this path, go L marked with blue dots (km 8.21) then round to the R and on up to a track. (12mins, 0.51km) 2hr54min,8.29km Turn R onto this track, ignore a Y/W marked path on your LHS (km 9.22) and the Y/W cross a few metres further on and continue on the track up to a road. (20mins, 1.42km) 3hr14min,9.71km Turn L and up to restaurant on a corner and after a further 30m turn R back onto the Y/W marked path. Continue through some trees to a track. Turn R and past a wooden house with caravans, animals, etc. Take the path to the L and continue to the path 3hr26min,10.47k intersection you arrived at earlier. (12mins, 0.76km) Turn L here down to a track about 30m from a house and turn L down to a road. (10mins, 0.53km) 3hr36min, 11km Turn L then after approx 100m go R onto a path. Continue along this path and down to the track you came up earlier. (29mins, 1.5 km) 4hr5min, 12.5km Turn L and re-trace your tracks back to the car park. (5mins, 0.34km) 4hr10min,12.84k **Walk Recommendations or restrictions** None

## Route followed is outlined in Red